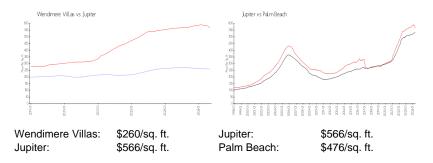

 List Price:
 \$280,000

 List PPSF:
 \$273

 Valuated Price:
 \$266,000

 Valuated PPSF:
 \$260

The above valuated price is a baseline figure that does not take into account any specific renovation, upgrade, split, merge, or deterioration of the unit.

#### **Inventory for Sale**

Wendimere Villas 3% Jupiter 3% Palm Beach 3%