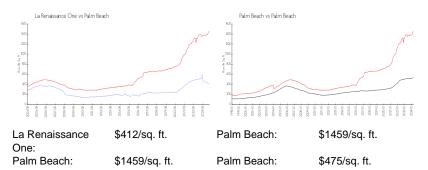

## **Market Information**

| La Renaissance One | 10% |
|--------------------|-----|
| Palm Beach         | 4%  |
| Palm Beach         | 3%  |

## Avg. Time to Close Over Last 12 Months

| La Renaissance One | n/a     |
|--------------------|---------|
| Palm Beach         | 81 days |
| Palm Beach         | 56 days |