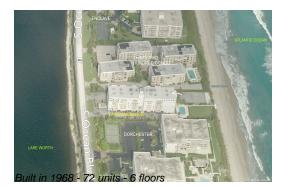

### **Building Information**

| Number of units:                         | 72 |
|------------------------------------------|----|
| Number of active listings for rent:      | 0  |
| Number of active listings for sale:      | 7  |
| Building inventory for sale:             | 9% |
| Number of sales over the last 12 months: | 3  |
| Number of sales over the last 6 months:  | 0  |
| Number of sales over the last 3 months:  | 0  |

# **Building Association Information**

La Renaissance One Condominium, 3230 South Ocean Boulevard Palm Beach, FL 33480 Phone: (561) 588-4203