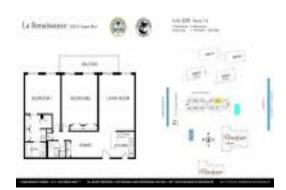

# Unit E-609 - La Renaissance One

E-609 - 3230 S Ocean Blvd, Palm Beach, FL, Palm Beach 33480

### **Unit Information**

| MLS Number:<br>Status: | RX-10943959<br>Active |
|------------------------|-----------------------|
| Size:                  | 1,400 Sq ft.          |
| Bedrooms:              | 2                     |
| Full Bathrooms:        | 2                     |
| Half Bathrooms:        | 0                     |
| Parking Spaces:        | 2+ Spaces,Open        |
| View:                  | Intracoastal,Ocean    |
| Rental Price:          | \$5,500               |
| List PPSF:             | \$4                   |
| Valuated Price:        | \$446,000             |
| Valuated PPSF:         | \$379                 |