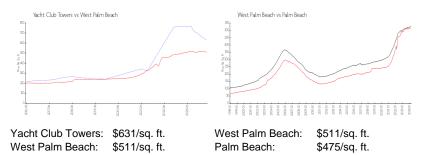

# **Market Information**

## **Inventory for Sale**

| Yacht Club Towers | 7% |
|-------------------|----|
| West Palm Beach   | 4% |
| Palm Beach        | 3% |

## Avg. Time to Close Over Last 12 Months

| Yacht Club Towers | 73 days |
|-------------------|---------|
| West Palm Beach   | 52 days |
| Palm Beach        | 56 days |