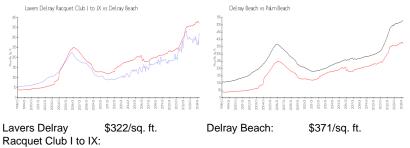

# **Market Information**

Delray Beach: \$371/sq. ft.

Palm Beach: \$475/sq. ft.