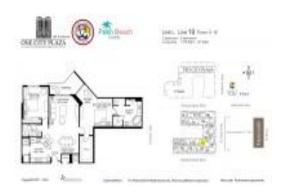

# Unit 1119 - One City Plaza

1119 - 801 S Olive Av, West Palm Beach, FL, Palm Beach 33401

#### **Unit Information**

 MLS Number:
 RX-10944355

 Status:
 Active

 Size:
 1,545 Sq ft.

Bedrooms: 2 Full Bathrooms: 2 Half Bathrooms: 0

Parking Spaces: 2+ Spaces, Assigned, Garage - Attached, Garage - Building, Guest

View: City,Garden,Lake

 List Price:
 \$879,800

 List PPSF:
 \$569

 Valuated Price:
 \$871,000

 Valuated PPSF:
 \$591

The above valuated price is a baseline figure that does not take into account any specific renovation, upgrade, split, merge, or deterioration of the unit.