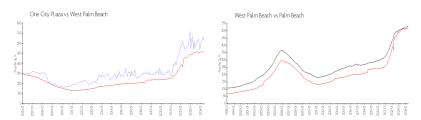

#### **Market Information**

One City Plaza: \$627/sq. ft. West Palm Beach: \$515/sq. ft. West Palm Beach: \$476/sq. ft. Palm Beach: \$476/sq. ft.