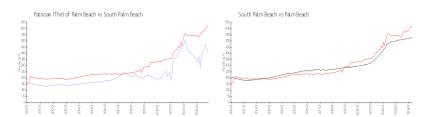

#### **Market Information**

Patrician (The) of Palm Beach:

\$413/sq. ft.

South Palm Beach: \$611/sq. ft.

South Palm Beach: \$611/sq. ft.

Palm Beach: \$475/sq. ft.