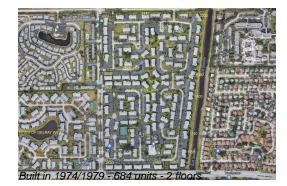

## **Building Information**

Number of units: 684 Number of active listings for rent: Number of active listings for sale: 30 Building inventory for sale: 4% Number of sales over the last 12 months: Number of sales over the last 6 months: Number of sales over the last 3 months: