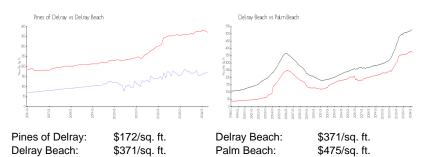

#### **Market Information**

Pines of Delray 4%
Delray Beach 3%
Palm Beach 3%

## Avg. Time to Close Over Last 12 Months

Pines of Delray 44 days
Delray Beach 54 days
Palm Beach 56 days