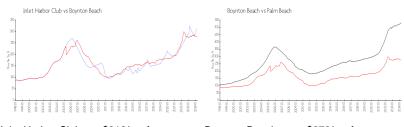

#### **Market Information**

Inlet Harbor Club: \$312/sq. ft. Boynton Beach: \$276/sq. ft. Boynton Beach: \$475/sq. ft. Palm Beach: \$475/sq. ft.