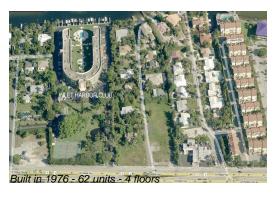

### **Building Information**

Number of units:62Number of active listings for rent:2Number of active listings for sale:0Building inventory for sale:0%Number of sales over the last 12 months:2Number of sales over the last 6 months:2Number of sales over the last 3 months:1

## **Building Association Information**

Inlet Harbor Club Condos 2424 N Federal Highway Boynton Beach, FL33435-2453 (561) 734-9468