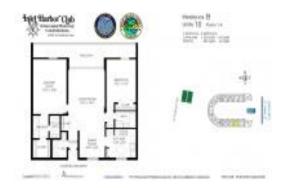

# Unit 210 - Inlet Harbor Club

210 - 2424 N Federal Wwy, Boynton Beach, FL, Palm Beach 33435

### **Unit Information**

 MLS Number:
 RX-10944766

 Status:
 Active

 Size:
 1,300 Sq ft.

Bedrooms: 2
Full Bathrooms: 2
Half Bathrooms: 0

Parking Spaces:
View:
Intracoastal
Rental Price:
List PPSF:
Valuated Price:
Valuated PPSF:
Valuated PPSF:
\$298