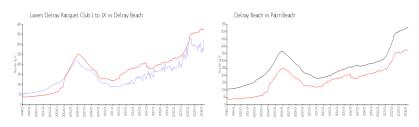

### Market Information

Lavers Delray \$3° Racquet Club I to IX:

\$316/sq. ft.

Delray Beach: \$371/sq. ft.

Delray Beach: \$371/sq. ft.

Palm Beach: \$476/sq. ft.