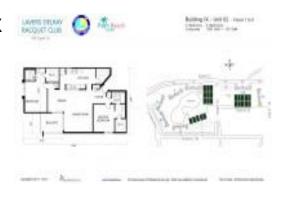

#### **Unit Information**

MLS Number: RX-10944868
Status: Active
Size: 1,420 Sq ft.

Bedrooms: 2
Full Bathrooms: 2
Half Bathrooms: 0

Parking Spaces: Assigned, Guest

 View:
 Tennis

 Rental Price:
 \$2,400

 List PPSF:
 \$2