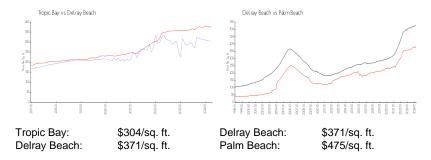

## **Inventory for Sale**

Tropic Bay 3%

Delray Beach 3% Palm Beach 3%

# Avg. Time to Close Over Last 12 Months

Tropic Bay 168 days
Delray Beach 54 days
Palm Beach 56 days