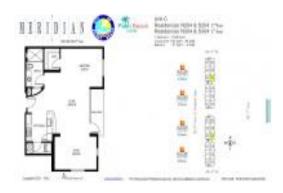

# Unit S-204 - Meridian

S-204 - 335 SE 6 Av, Delray Beach, FL, Palm Beach 33483

# **Unit Information**

| MLS Number:<br>Status:<br>Size: | RX-10945055<br>Active<br>953 Sq ft. |
|---------------------------------|-------------------------------------|
| Bedrooms:                       | 1                                   |
| Full Bathrooms:                 | 1                                   |
| Half Bathrooms:                 | 0                                   |
| Parking Spaces:<br>View:        | Garage - Building, Under Building   |
| Rental Price:                   | \$3,500                             |
| List PPSF:                      | \$4                                 |
| Valuated Price:                 | \$657,000                           |
| Valuated PPSF:                  | \$689                               |