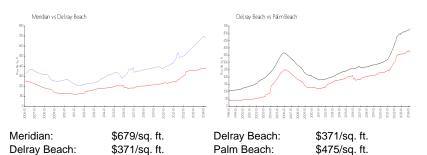

#### **Inventory for Sale**

| Meridian     | 3% |
|--------------|----|
| Delray Beach | 3% |
| Palm Beach   | 3% |

## Avg. Time to Close Over Last 12 Months

| Meridian     | 73 days |
|--------------|---------|
| Delray Beach | 54 days |
| Palm Beach   | 56 days |