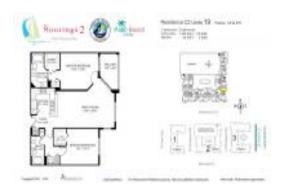

# Unit 119 - Moorings 2 Lantana

119 - 804 E Windward Wy, Lantana, FL, Palm Beach 33462

### **Unit Information**

 MLS Number:
 RX-10945142

 Status:
 Active

 Size:
 1,331 Sq ft.

Bedrooms: 2 Full Bathrooms: 2 Half Bathrooms: 0

Parking Spaces: Assigned, Covered

 View:
 Garden

 List Price:
 \$374,900

 List PPSF:
 \$282

 Valuated Price:
 \$354,000

 Valuated PPSF:
 \$280

The above valuated price is a baseline figure that does not take into account any specific renovation, upgrade, split, merge, or deterioration of the unit.