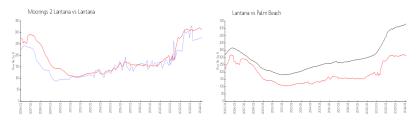

### **Market Information**

Moorings 2 Lantana: \$279/sq. ft. Lantana: \$313/sq. ft. Lantana: \$475/sq. ft. Palm Beach: \$475/sq. ft.