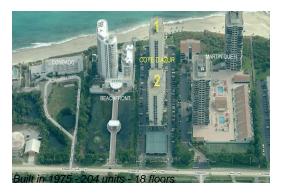

### **Building Information**

Number of units: 204
Number of active listings for rent: 9
Number of active listings for sale: 19
Building inventory for sale: 9%
Number of sales over the last 12 months: 9
Number of sales over the last 6 months: 5
Number of sales over the last 3 months: 5