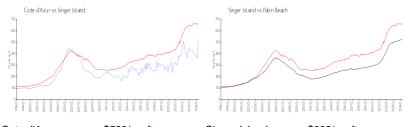

# **Market Information**

Cote d'Azur: \$529/sq. ft. Singer Island: \$662/sq. ft. Singer Island: \$4662/sq. ft. Palm Beach: \$475/sq. ft.