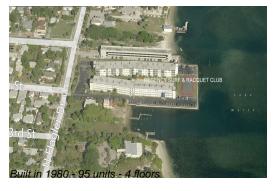

#### **Building Information**

Valuated PPSF:

Number of units: 95
Number of active listings for rent: 0
Number of active listings for sale: 1
Building inventory for sale: 1%
Number of sales over the last 12 months: 5
Number of sales over the last 6 months: 1
Number of sales over the last 3 months: 0

### **Building Association Information**

Regency Surf & Racquet Club 4500 N Flagler Drive West Palm Beach, FL 33407-3832 (561) 844-7380