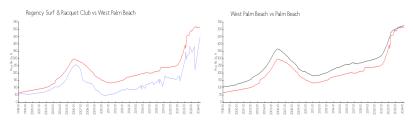

## **Market Information**

Regency Surf & \$453/sq. ft. West Palm Beach: \$511/sq. ft.

Racquet Club:

West Palm Beach: \$511/sq. ft. Palm Beach: \$475/sq. ft.