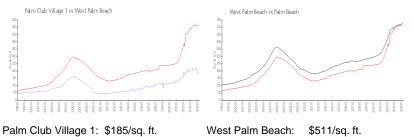

## **Market Information**

| Palm Club Village 1: | : \$185/sq. ft. | West Palm Beach: | \$511/sq. ft. |
|----------------------|-----------------|------------------|---------------|
| West Palm Beach:     | \$511/sq. ft.   | Palm Beach:      | \$475/sq. ft. |