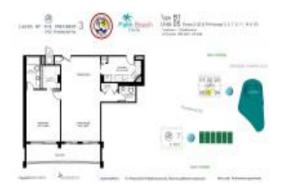

#### **Unit Information**

 MLS Number:
 RX-10945406

 Status:
 Active

 Size:
 1,048 Sq ft.

 Bedrooms:
 1

 Full Bathrooms:
 1

 Half Bathrooms:
 1

 Parking Spaces:
 Open

 View:
 Golf

 List Price:
 \$210,000

 List PPSF:
 \$200

 Valuated Price:
 \$153,000

 Valuated PPSF:
 \$170

The above valuated price is a baseline figure that does not take into account any specific renovation, upgrade, split, merge, or deterioration of the unit.