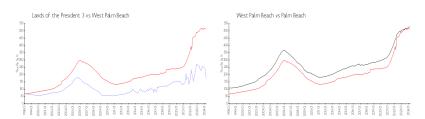

#### **Market Information**

Lands of the \$174/sq. ft. West Palm Beach: \$511/sq. ft. President 3:

West Palm Beach: \$511/sq. ft. Palm Beach: \$475/sq. ft.