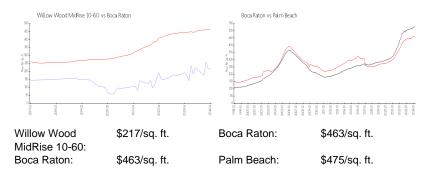

### **Market Information**

### **Inventory for Sale**

| Willow Wood MidRise 10-60 | 3% |
|---------------------------|----|
| Boca Raton                | 3% |
| Palm Beach                | 3% |