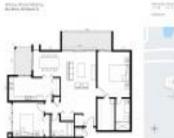

#### **Unit Information**

MLS Number: Status: Size: Bedrooms: Full Bathrooms: Half Bathrooms: Parking Spaces: View: List Price: List PPSF: Valuated Price: Valuated PPSF: RX-10945620 Active 1,255 Sq ft. 2 2 0 Assigned,Guest,Open Garden,Pool \$255,000 \$203 \$268,000 \$214