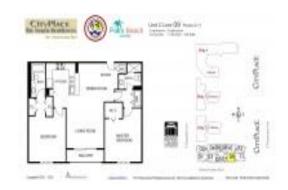

#### **Unit Information**

 MLS Number:
 RX-10945705

 Status:
 Active

 Size:
 1,077 Sq ft.

 Bedrooms:
 2

Bedrooms: 2
Full Bathrooms: 2
Half Bathrooms: 0

Parking Spaces:

View: