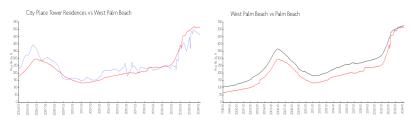

#### **Market Information**

City Place Tower \$462/sq. ft. West Palm Beach: \$511/sq. ft.

Residences:

West Palm Beach: \$511/sq. ft. Palm Beach: \$475/sq. ft.