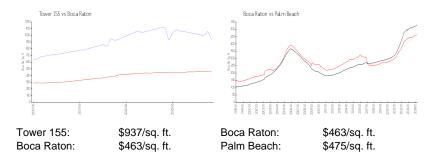

sale: 16
Building inventory for sale: 12%
Number of sales over the last 12 months: 11
Number of sales over the last 6 months: 6
Number of sales over the last 3 months: 4

## **Building Association Information**

Tower 155

Address: 155 E Boca Raton Rd, Boca Raton, FL 33432 Phone: +1 561-283-1000

#### **Recent Sales**

| Unit # | Size        | Closing Date | Sale Price  | PPSF    |
|--------|-------------|--------------|-------------|---------|
| 1114   | 1,952 sq ft | Mar 2024     | \$1,764,000 | \$904   |
| 519    | 2,571 sq ft | Feb 2024     | \$2,130,000 | \$828   |
| 907    | 1,969 sq ft | Feb 2024     | \$2,150,000 | \$1,092 |
| 818    | 1,240 sq ft | Feb 2024     | \$1,030,738 | \$831   |
| 715    | 2,570 sq ft | Feb 2024     | \$2,250,000 | \$875   |

#### **Market Information**



## **Inventory for Sale**

| Tower 155  | 13% |
|------------|-----|
| Boca Raton | 3%  |
| Palm Beach | 3%  |





# Avg. Time to Close Over Last 12 Months

Tower 155 78 days Boca Raton 57 days Palm Beach 56 days