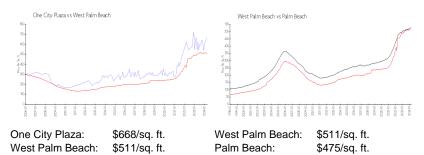

#### **Inventory for Sale**

| One City Plaza  | 8% |
|-----------------|----|
| West Palm Beach | 4% |
| Palm Beach      | 3% |

#### Avg. Time to Close Over Last 12 Months

| One City Plaza  | 66 days |
|-----------------|---------|
| West Palm Beach | 52 days |
| Palm Beach      | 56 days |

and it can 18 move in 1990 and 19900 and 199000 and 19900 and 19900 and 1