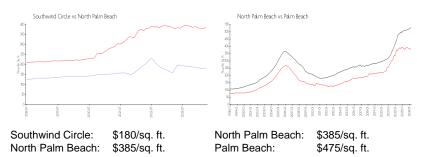

#### **Market Information**

## **Inventory for Sale**

| Southwind Circle | 8% |
|------------------|----|
| North Palm Beach | 5% |
| Palm Beach       | 3% |

# Avg. Time to Close Over Last 12 Months

| Southwind Circle | 50 days |
|------------------|---------|
| North Palm Beach | 68 days |
| Palm Beach       | 56 days |

distant al an

Territ.

INDER DOI: