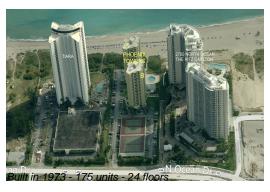

## **Building Information**

Number of units: 175
Number of active listings for rent: 0
Number of active listings for sale: 11
Building inventory for sale: 6%
Number of sales over the last 12 months: 15
Number of sales over the last 6 months: 9
Number of sales over the last 3 months: 4