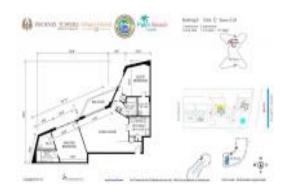

# **Unit B-23C - Phoenix Towers**

B-23C - 2800 N Ocean Dr, Singer Island, FL, Palm Beach 33404

#### **Unit Information**

 MLS Number:
 RX-10945792

 Status:
 Active

 Size:
 1,219 Sq ft.

Bedrooms: 2 Full Bathrooms: 2 Half Bathrooms: 0

Parking Spaces: Assigned

View: Intracoastal,Ocean

 Rental Price:
 \$5,300