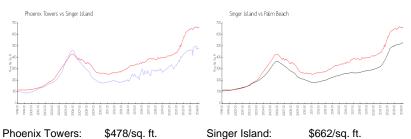

## **Market Information**

Singer Island: \$662/sq. ft. Palm Beach: \$475/sq. ft.