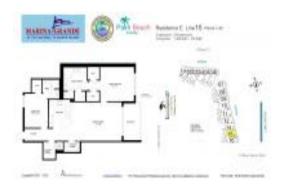

## Unit 815 - Marina Grande

815 - 2640 Lake Shore Dr, Riviera Beach, FL, Palm Beach 33404

#### **Unit Information**

 MLS Number:
 RX-10945881

 Status:
 Active

 Size:
 1,292 Sq ft.

Bedrooms: 2 Full Bathrooms: 2 Half Bathrooms: 1

Parking Spaces: Assigned, Covered, Vehicle Restrictions

View: Intracoastal,Ocean