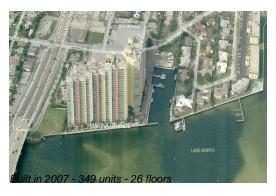

#### **Building Information**

Number of units:349Number of active listings for rent:28Number of active listings for sale:10Building inventory for sale:2%Number of sales over the last 12 months:18Number of sales over the last 6 months:6Number of sales over the last 3 months:5

## **Building Association Information**

Marina Grande 2650 Lake Shore Drive # 106 Riviera Beach, FL33404 (561) 842-1699