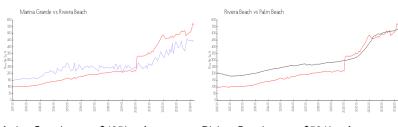

### **Market Information**

Marina Grande: \$435/sq. ft. Riviera Beach: \$564/sq. ft. Riviera Beach: \$564/sq. ft. Palm Beach: \$475/sq. ft.