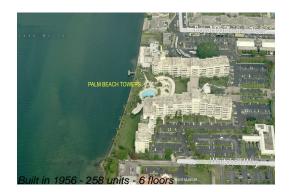

## Unit A-514 & A-515 - Palm Beach Towers

A-514 & A-515 - 44 Cocoanut Row, Palm Beach, FL, Palm Beach 33480

Number of units: 258
Number of active listings for rent: 0
Number of active listings for sale: 12
Building inventory for sale: 4%
Number of sales over the last 12 months: 5
Number of sales over the last 6 months: 5
Number of sales over the last 3 months: 3