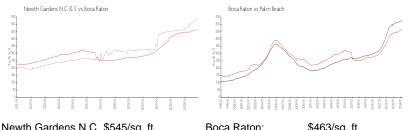

## **Market Information**

| Newlin Galdens N C | aoao/sq. ii.  | DUCA RAIUII. | <del>ә403/S</del> Ч. П. |
|--------------------|---------------|--------------|-------------------------|
| & S:               |               |              |                         |
| Boca Raton:        | \$463/sq. ft. | Palm Beach:  | \$475/sq. ft.           |