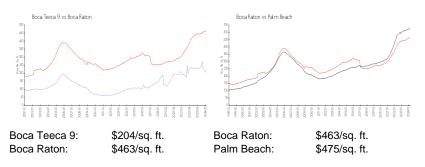

#### **Inventory for Sale**

| Boca Teeca 9 | 7% |
|--------------|----|
| Boca Raton   | 3% |
| Palm Beach   | 3% |

## Avg. Time to Close Over Last 12 Months

| Boca Teeca 9 | 54 days |
|--------------|---------|
| Boca Raton   | 57 days |
| Palm Beach   | 56 days |