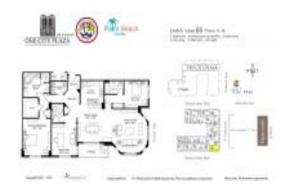

# Unit 1105 - One City Plaza

1105 - 801 S Olive Av, West Palm Beach, FL, Palm Beach 33401

#### **Unit Information**

 MLS Number:
 RX-10946134

 Status:
 Active

 Size:
 2,062 Sq ft.

 Bedrooms:
 3

Full Bathrooms: 3
Half Bathrooms: 0
Parking Spaces: 2:

 Parking Spaces:
 2+ Spaces, Covered

 View:
 Intracoastal, Ocean