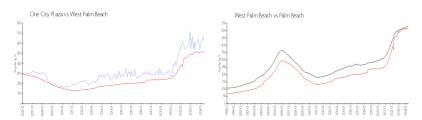

#### **Market Information**

One City Plaza: \$627/sq. ft. West Palm Beach: \$515/sq. ft. West Palm Beach: \$476/sq. ft. Palm Beach: \$476/sq. ft.