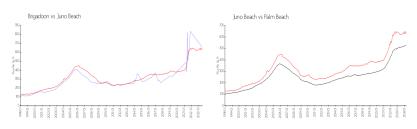

### **Market Information**

Brigadoon: \$656/sq. ft. Juno Beach: \$642/sq. ft. Juno Beach: \$42/sq. ft. Palm Beach: \$475/sq. ft.

### **Inventory for Sale**

Brigadoon 14% Juno Beach 2% Palm Beach 3%

#### Avg. Time to Close Over Last 12 Months

Brigadoon 106 days Juno Beach 92 days Palm Beach 56 days