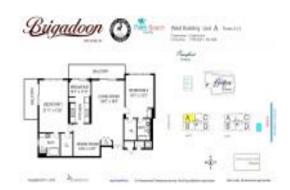

# Unit W-10-A - Brigadoon

W-10-A - 500 Ocean Dr, Juno Beach, FL, Palm Beach 33408

#### **Unit Information**

 MLS Number:
 RX-10946154

 Status:
 Active

 Size:
 1,971 Sq ft.

Bedrooms: 2
Full Bathrooms: 2
Half Bathrooms: 0

Parking Spaces: Under Building View: Ocean Rental Price: \$3,900

 List PPSF:
 \$2