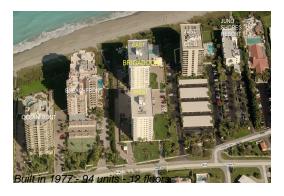

## **Building Information**

Number of units: 94
Number of active listings for rent: 1
Number of active listings for sale: 13
Building inventory for sale: 13%
Number of sales over the last 12 months: 14
Number of sales over the last 6 months: 8
Number of sales over the last 3 months: 6

### **Building Association Information**

Brigadoon Condominium 500 Ocean Drive Juno Beach, FL33408 (561) 626-9893 BrigadoonOffice@yahoo.com

http://www.brigadooncondo.com/home.asp