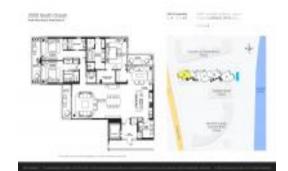

# Unit 5E - 3550 South Ocean

5E - 3550 S Ocean Blvd, South Palm Beach, FL, Palm Beach 33480

#### **Unit Information**

 MLS Number:
 RX-10946362

 Status:
 Active

 Size:
 3,193 Sq ft.

 Bedrooms:
 3

Bedrooms: 3
Full Bathrooms: 3
Half Bathrooms: 1

Parking Spaces: Assigned,Covered View: City,Intracoastal,Ocean