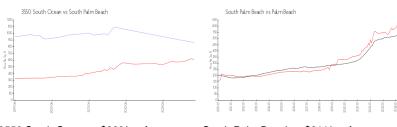

## **Market Information**

3550 South Ocean: \$863/sq. ft. South Palm Beach: \$611/sq. ft. Palm Beach: \$475/sq. ft. Palm Beach: \$475/sq. ft.

## Avg. Time to Close Over Last 12 Months

3550 South Ocean 65 days South Palm Beach 75 days Palm Beach 56 days