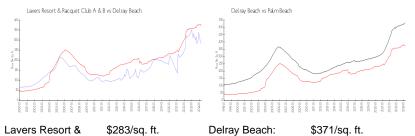

### **Market Information**

Lavers Resort & \$283/sq. ft. Delray Beach:

Racquet Club A & B:

\$475/sq. ft. Delray Beach: \$371/sq. ft. Palm Beach: