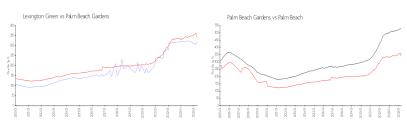

#### **Market Information**

Lexington Green:

\$318/sq. ft.

Palm Beach Gardens:

\$342/sq. ft.

Palm Beach

\$342/sq. ft.

Palm Beach: \$475/sq. ft.

Gardens: