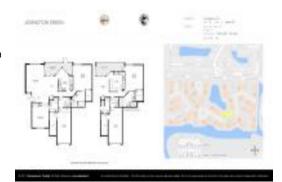

# Unit 3 Lexington Ln E # A - Lexington Green

3 Lexington Ln E # A - 16-25 Lexington Ln W, Palm Beach Gardens, FL, Palm Beach 33418

#### **Unit Information**

RX-10946544 MLS Number: Status: Active Size: 1,400 Sq ft.

Bedrooms: Full Bathrooms: 2 Half Bathrooms:

Garage - Building Parking Spaces:

Lake View: \$6,000 Rental Price: List PPSF: \$4 Valuated Price: \$442,000 Valuated PPSF: \$316