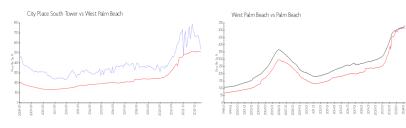

#### **Market Information**

City Place South \$536/sq. ft. West Palm Beach: \$511/sq. ft.

Tower:

West Palm Beach: \$511/sq. ft. Palm Beach: \$475/sq. ft.

## **Inventory for Sale**

City Place South Tower8%West Palm Beach4%Palm Beach3%

### Avg. Time to Close Over Last 12 Months

City Place South Tower 79 days
West Palm Beach 52 days
Palm Beach 56 days