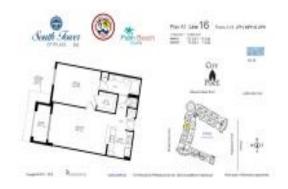

# **Unit MPH-16 - City Place South Tower**

MPH-16 - 550 Okeechobee Blvd, West Palm Beach, FL, Palm Beach 33401

#### **Unit Information**

 MLS Number:
 RX-10946549

 Status:
 Active

 Size:
 830 Sq ft.

 Bedrooms:
 1

Full Bathrooms: 1
Half Bathrooms: 0

Parking Spaces: Assigned, Covered, Deeded, Garage -

Attached, Under Building

 View:
 City,Lake

 Rental Price:
 \$3,000

 List PPSF:
 \$4

 Valuated Price:
 \$393,000

 Valuated PPSF:
 \$521

The above valuated price is a baseline figure that does not take into account any specific renovation, upgrade, split, merge, or deterioration of the unit.