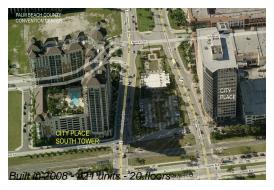

# **Unit MPH-16 - City Place South Tower**

MPH-16 - 550 Okeechobee Blvd, West Palm Beach, FL, Palm Beach 33401

Number of units: 421
Number of active listings for rent: 9
Number of active listings for sale: 32
Building inventory for sale: 7%
Number of sales over the last 12 months: 22
Number of sales over the last 6 months: 9
Number of sales over the last 3 months: 4