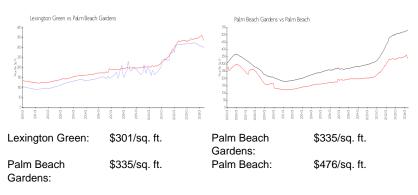

#### **Inventory for Sale**

| Lexington Green    | 2% |
|--------------------|----|
| Palm Beach Gardens | 2% |
| Palm Beach         | 3% |

#### Avg. Time to Close Over Last 12 Months

| Lexington Green    | 95 days |
|--------------------|---------|
| Palm Beach Gardens | 46 days |
| Palm Beach         | 57 days |