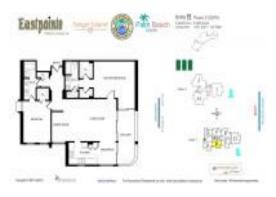

#### **Unit Information**

MLS Number: RX-10946758

Status: Active Under Contract

Size: 1,698 Sq ft.

Bedrooms: 2 Full Bathrooms: 2 Half Bathrooms: 0

Parking Spaces: Garage - Building,Guest

View: Intracoastal,Ocean