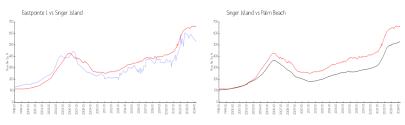

#### **Market Information**

Eastpointe I: \$528/sq. ft. Singer Island: \$662/sq. ft. Singer Island: \$662/sq. ft. Palm Beach: \$475/sq. ft.