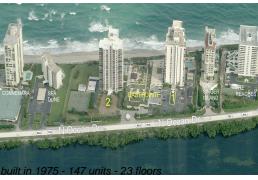

#### **Building Information**

Number of units: 147
Number of active listings for rent: 5
Number of active listings for sale: 14
Building inventory for sale: 9%
Number of sales over the last 12 months: 10
Number of sales over the last 6 months: 4
Number of sales over the last 3 months: 3