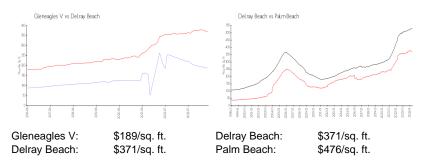

 Valuated Price:
 \$248,000

 Valuated PPSF:
 \$189

The above valuated price is a baseline figure that does not take into account any specific renovation, upgrade, split, merge, or deterioration of the unit.