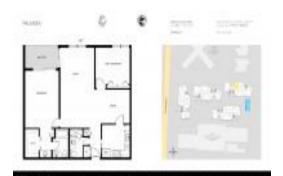

# Unit F405 - PalmSea (4)

F405 - 3520 S Ocean Blvd, South Palm Beach, FL, Palm Beach 33480

#### **Unit Information**

 MLS Number:
 RX-10947144

 Status:
 Active

 Size:
 1,275 Sq ft.

 Bedrooms:
 2

Full Bathrooms: 2
Half Bathrooms: 0

 Parking Spaces:
 Assigned

 View:
 Ocean