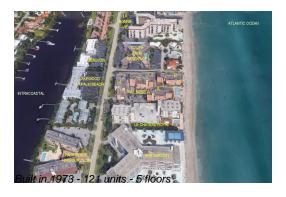

# Unit F405 - PalmSea (4)

F405 - 3520 S Ocean Blvd, South Palm Beach, FL, Palm Beach 33480

# **Building Information**

Number of units:121Number of active listings for rent:0Number of active listings for sale:3Building inventory for sale:2%Number of sales over the last 12 months:2Number of sales over the last 6 months:1Number of sales over the last 3 months:1