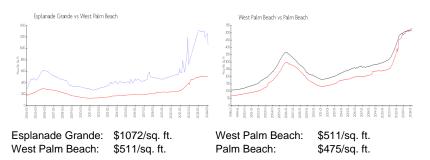

#### **Market Information**

#### **Inventory for Sale**

| Esplanade Grande | 3% |
|------------------|----|
| West Palm Beach  | 4% |
| Palm Beach       | 3% |

## Avg. Time to Close Over Last 12 Months

| Esplanade Grande | 42 days |
|------------------|---------|
| West Palm Beach  | 52 days |
| Palm Beach       | 56 days |