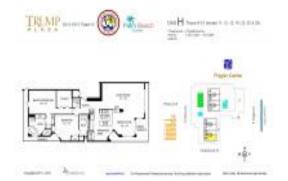

# **Unit 6H - Trump Plaza**

6H - 525 S Flagler Dr, West Palm Beach, FL, Palm Beach 33401

#### **Unit Information**

 MLS Number:
 RX-10947219

 Status:
 Active

 Size:
 2,468 Sq ft.

 Bedrooms:
 2

Full Bathrooms: 2
Half Bathrooms: 1

Parking Spaces: Assigned, Garage - Building

View: City,Intracoastal