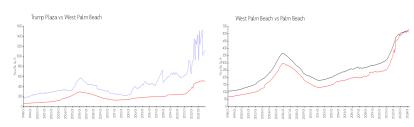

### **Market Information**

Trump Plaza: \$1124/sq. ft. West Palm Beach: \$511/sq. ft. West Palm Beach: \$475/sq. ft. Palm Beach: \$475/sq. ft.