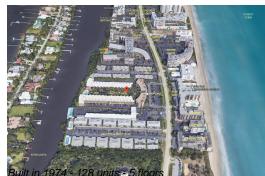

# Unit 230 - Southgate

230 - 3605 S Ocean Blvd, South Palm Beach, FL, Palm Beach 33480

### **Building Information**

| Number of units:                         | 128 |
|------------------------------------------|-----|
| Number of active listings for rent:      | 0   |
| Number of active listings for sale:      | 12  |
| Building inventory for sale:             | 9%  |
| Number of sales over the last 12 months: | 8   |
| Number of sales over the last 6 months:  | 1   |
| Number of sales over the last 3 months:  | 1   |
| Number of sales over the last 3 months.  | 1   |