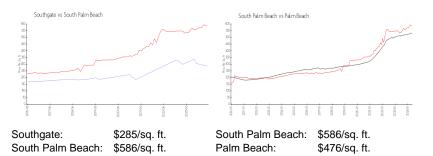

# **Unit Information**

| MLS Number:     | RX-10947392    |
|-----------------|----------------|
| Status:         | Active         |
| Size:           | 1,121 Sq ft.   |
| Bedrooms:       | 2              |
| Full Bathrooms: | 2              |
| Half Bathrooms: | 0              |
| Parking Spaces: | Assigned,Guest |
| View:           | Garden         |
| List Price:     | \$349,000      |
| List PPSF:      | \$311          |
| Valuated Price: | \$320,000      |
| Valuated PPSF:  | \$285          |

### **Inventory for Sale**

| Southgate        | 9% |
|------------------|----|
| South Palm Beach | 6% |
| Palm Beach       | 3% |