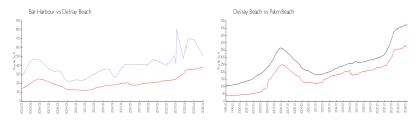

#### **Market Information**

Bar Harbour: \$506/sq. ft. Delray Beach: \$371/sq. ft.

Delray Beach: \$371/sq. ft. Palm Beach: \$475/sq. ft.