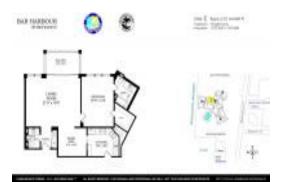

# Unit 4-E - Bar Harbour

4-E - 86 Macfarlane Dr, Delray Beach, FL, Palm Beach 33483

#### **Unit Information**

 MLS Number:
 RX-10947434

 Status:
 Active

 Size:
 1,072 Sq ft.

Bedrooms: 1
Full Bathrooms: 1
Half Bathrooms: 1

Parking Spaces: Carport - Detached View: Garden,Intracoastal

 List Price:
 \$525,000

 List PPSF:
 \$490

 Valuated Price:
 \$558,000

 Valuated PPSF:
 \$521

The above valuated price is a baseline figure that does not take into account any specific renovation, upgrade, split, merge, or deterioration of the unit.