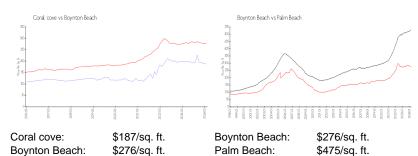

## **Inventory for Sale**

Coral cove 1%
Boynton Beach 2%
Palm Beach 3%

## Avg. Time to Close Over Last 12 Months

Coral cove 65 days Boynton Beach 48 days Palm Beach 56 days