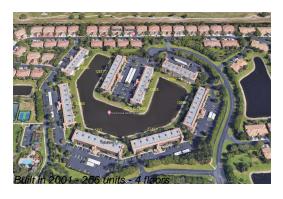

## **Building Information**

Number of units: 256
Number of active listings for rent: 0
Number of active listings for sale: 2
Building inventory for sale: 0%
Number of sales over the last 12 months: 11
Number of sales over the last 6 months: 3
Number of sales over the last 3 months: 1