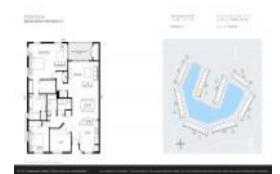

### **Unit Information**

 MLS Number:
 RX-10947478

 Status:
 Active

 Size:
 1,869 Sq ft.

Bedrooms: 3
Full Bathrooms: 2
Half Bathrooms: 0

Parking Spaces: Carport - Detached

 View:
 Lake

 Rental Price:
 \$3,200