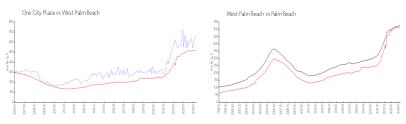

### **Market Information**

One City Plaza: \$668/sq. ft. West Palm Beach: \$511/sq. ft. West Palm Beach: \$475/sq. ft. Palm Beach: \$475/sq. ft.