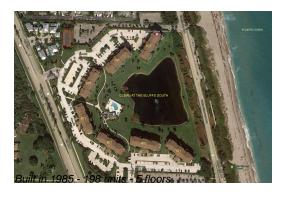

# **Building Information**

Number of units: 198 Number of active listings for rent: 0 Number of active listings for sale: 6 Building inventory for sale: 3% Number of sales over the last 12 months: Number of sales over the last 6 months: Number of sales over the last 3 months: