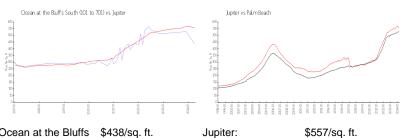

#### **Market Information**

Ocean at the Bluffs \$438/sq. ft.

South (101 to 701):

Jupiter: \$557/sq. ft. Palm Beach: \$475/sq. ft.