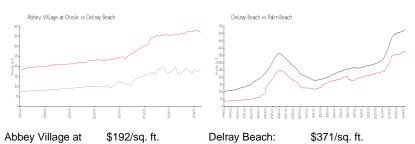

# Unit 5 Abbey Ln # 108 - Abbey Village at Oriole

5 Abbey Ln # 108 - 7 Willowbrook Ln, Delray Beach, FL, Palm Beach 33446

#### **Unit Information**

 MLS Number:
 RX-10948011

 Status:
 Active

 Size:
 925 Sq ft.

 Bedrooms:
 2

 Full Bathrooms:
 2

 Half Bathrooms:
 0

 Parking Spaces:
 Assigned

 View:
 Garden

 Parking Spaces:
 Assigned

 View:
 Garden

 List Price:
 \$151,900

 List PPSF:
 \$164

 Valuated Price:
 \$177,000

 Valuated PPSF:
 \$191

The above valuated price is a baseline figure that does not take into account any specific renovation, upgrade, split, merge, or deterioration of the unit.