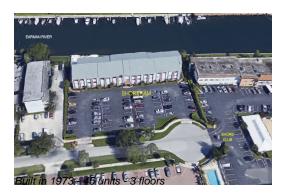

## Unit B-201 - Shoreham

B-201 - 125 Shore Ct, North Palm Beach, FL, Palm Beach 33408

## **Building Information**

Number of units: 45
Number of active listings for rent: 0
Number of active listings for sale: 1
Building inventory for sale: 2%
Number of sales over the last 12 months: 1
Number of sales over the last 6 months: 0
Number of sales over the last 3 months: 0