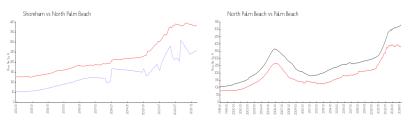

#### **Market Information**

Shoreham: \$260/sq. ft. North Palm Beach: \$385/sq. ft.

North Palm Beach: \$385/sq. ft. Palm Beach: \$475/sq. ft.