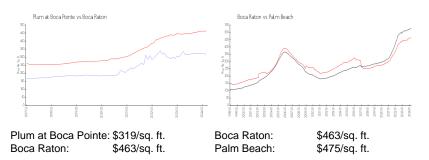

## **Market Information**

#### **Inventory for Sale**

| Plum at Boca Pointe | 2% |
|---------------------|----|
| Boca Raton          | 3% |
| Palm Beach          | 3% |

## Avg. Time to Close Over Last 12 Months

| Plum at Boca Pointe | 44 days |
|---------------------|---------|
| Boca Raton          | 57 days |
| Palm Beach          | 56 days |