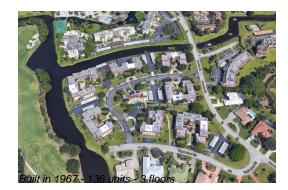

## **Building Information**

| Number of units:                         | 136 |
|------------------------------------------|-----|
| Number of active listings for rent:      | 0   |
| Number of active listings for sale:      | 9   |
| Building inventory for sale:             | 6%  |
| Number of sales over the last 12 months: | 10  |
| Number of sales over the last 6 months:  | 7   |
| Number of sales over the last 3 months:  | 5   |
|                                          |     |