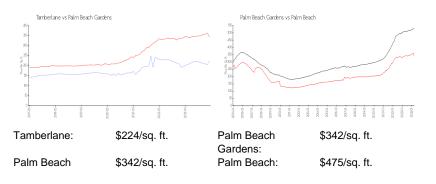

|     |

#### **Building Association Information**

Tamberlane Condominium Association Complete Property Management 3307 Northlake Blvd Suite 107 Palm Beach Gardens, FL33403 561-626-2778 Office and Contact Info 561-622-1766 561-622-1801 FAX

https://www.tamberlanecondospbg.com/

#### **Recent Sales**

| Unit # | Size        | Closing Date | Sale Price | PPSF  |
|--------|-------------|--------------|------------|-------|
| 346    | 1,162 sq ft | May 2024     | \$235,000  | \$202 |
| 223    | 1,162 sq ft | Apr 2024     | \$260,000  | \$224 |
| 104    | 1,162 sq ft | Mar 2024     | \$230,000  | \$198 |
| 147    | 734 sq ft   | Mar 2024     | \$152,000  | \$207 |
| 144    | 1,162 sq ft | Feb 2024     | \$240,000  | \$207 |

#### **Market Information**









Gardens:

## Inventory for Sale

| Tamberlane         | 7% |
|--------------------|----|
| Palm Beach Gardens | 2% |
| Palm Beach         | 3% |

# Avg. Time to Close Over Last 12 Months

| Tamberlane         | 55 days |
|--------------------|---------|
| Palm Beach Gardens | 47 days |
| Palm Beach         | 56 days |