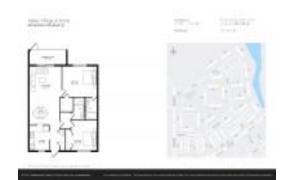

#### **Unit Information**

 MLS Number:
 RX-10948342

 Status:
 Active

 Size:
 925 Sq ft.

 Bedrooms:
 2

 Full Bathrooms:
 2

 Half Bathrooms:
 0

Parking Spaces:

View:
Garden
List Price:
List PPSF:
Valuated Price:
Valuated PPSF:

\$232,500
\$251
\$177,000
Valuated PPSF:
\$191

The above valuated price is a baseline figure that does not take into account any specific renovation, upgrade, split, merge, or deterioration of the unit.