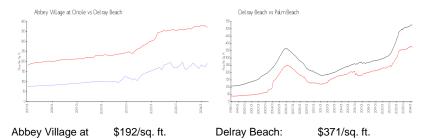

#### **Market Information**

Oriole:

Delray Beach: \$371/sq. ft. Palm Beach: \$475/sq. ft.