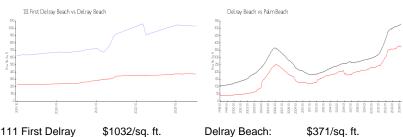

# Unit 314 - 111 First Delray Beach

314 - 111 SE 1 Ave, Delray Beach, FL, Palm Beach 33444

#### **Unit Information**

MLS Number: RX-10948419 Status: Active Size: 1,396 Sq ft.

Bedrooms: 2 Full Bathrooms: 2 0 Half Bathrooms:

Assigned, Covered, Guest, Under Building Parking Spaces:

View: City Rental Price: \$7,000 List PPSF: \$5 Valuated Price: \$1,058,000 Valuated PPSF: \$1,025