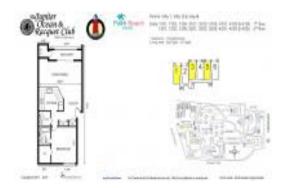

# Unit Tennis Villa 3103 - Jupiter Ocean & Racquet Club

Tennis Villa 3103 - 1605 S US Hwy 1, Jupiter, FL, Palm Beach 33477

#### **Unit Information**

 MLS Number:
 RX-10948510

 Status:
 Active

 Size:
 935 Sq ft.

 Bedrooms:
 1

Full Bathrooms: 1
Half Bathrooms: 1

Parking Spaces:

View:
Garden,Pool
Rental Price:
\$2,500
List PPSF:
\$3
Valuated Price:
\$339,000
Valuated PPSF:
\$363